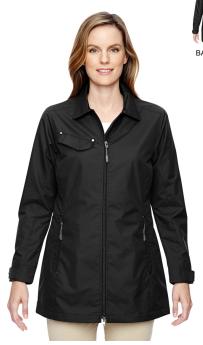

## Ash City - North End Ladies' Excursion Ambassador Lightweight Jacket with Fold Down Collar

MSRP (A): \$87.98

#### **Features**

- fold down collar with partial collar stand
- inside storm placket
- right-chest pocket flap with metal rivet details
- lower concealed autolock zippered pockets
- rubber toggles & metal rivet pocket details
- adjustable cuffs with tabs and metal snaps
- two-way center front autolock zipper with rubber toggle
- inside adjustable shockcord at waist for a flattering silhouette

#### **Fabric**

- 3.5 oz., 100% polyester dobby
- LINING: 100% polyester taffeta in lower front body and sleeves
- 100% polyester printed mesh in upper front body and back