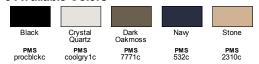

mesh in upper front body and back

#### **Sizes**

XS - 3XL







SIDE VIEV

#### **Product Specifications**

|                  | XS    | S     | М     | L     | XL    | 2XL   | 3XL   |
|------------------|-------|-------|-------|-------|-------|-------|-------|
| BODY WIDTH       | 18.75 | 19.75 | 20.75 | 22.25 | 23.75 | 25.25 | 26.75 |
| FULL BODY LENGTH | 28.88 | 29.38 | 30    | 30.63 | 31.25 | 31.88 | 32.5  |
| SLEEVE LENGTH    | 31    | 31.5  | 32.5  | 33.5  | 34.5  | 35.13 | 35.75 |

#### Size Chart

|       | XS    | S     | М     | L     | XL    | 2XL   | 3XL   |  |  |  |  |  |  |  |
|-------|-------|-------|-------|-------|-------|-------|-------|--|--|--|--|--|--|--|
| CHEST | 31-32 | 33-35 | 36-38 | 39-42 | 43-45 | 46-49 | 50-53 |  |  |  |  |  |  |  |

### 5 Available Colors