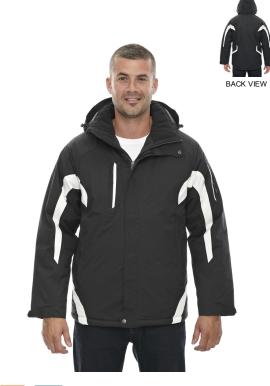

# Ash City - North End Men's Apex Seam-Sealed **Insulated Jacket**

MSRP (A): \$271.98

#### **Features**

- UTK 3 temperature range:
- 26°F to -16°F / -3°C to -27°C
- warmth attributes:
- fully seam-sealed waterproof shell
- zip-off adjustable thermal hood with back shockcord adjust system
- thermal fleece-lined collar & fleece chin guard
- storm flap with metal snap closure
- zip-off snowskirt with gripper elastic
- brushed tricot lined pockets
- thermal retention shockcord at hood and hem
- laser welded chest and sleeve pocket decoration

#### **Fabric**

- INSULATION: 140 gsm in body and 120 gsm in sleeves
- 100% polyester stretch pongee, 3.6 oz./yd2/122 gsm
- LINING: 100% polyester fleece in front; 100% polyester taffeta