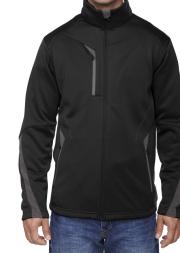

# Ash City - North End Men's Escape Bonded Fleece Jacket

MSRP (A): \$90.98

#### **Features**

- Inside storm placket with brushed tricot chin guard
- Right chest pocket with contrast reverse coil zipper
- Lower pockets with contrast reverse coil zippers
- Audio port access through inside left pocket
- Contrast decorative stitching on front, back body and sleeves
- Sleeve inserts and zipper garage utilize fleece side of fabric
- Adjustable shockcord at hem

#### **Fabric**

 100% polyester jersey with microfleece, 7.4 oz./yd2/252 gsm