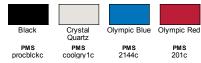

e inserts and zipper garage utilize fleece side of fabric
- Adjustable shockcord at hem

#### **Fabric**

 100% polyester jersey with microfleece, 7.4 oz./yd2/252 gsm

#### **Sizes**

■ S - 3XL







SIDE VIE

### **Product Specifications**

|                  | S     | М     | L    | XL    | 2XL   | 3XL   |
|------------------|-------|-------|------|-------|-------|-------|
| BODY WIDTH       | 21.5  | 23    | 24.5 | 26.5  | 28.5  | 30.5  |
| FULL BODY LENGTH | 27.75 | 28.88 | 29.5 | 30.13 | 30.75 | 31.38 |
| SLEEVE LENGTH    | 34.5  | 35.5  | 36.5 | 37.5  | 38.5  | 39.5  |

### Size Chart

|       | S     | М     | L     | XL    | 2XL   | 3XL   |
|-------|-------|-------|-------|-------|-------|-------|
| CHEST | 35-38 | 39-41 | 42-45 | 46-49 | 50-52 | 53-56 |

#### 4 Available Colors