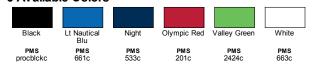

Fabric**

- SHELL: 100% 240T polyester pongee, 2.3 oz./yd2/78 gsm
- INSERTS: 100% 240T polyester pongee

#### Sizes

XS - 3XL















### **Product Specifications**

|                  | xs    | S     | M     | L     | XL    | 2XL   | 3XL   |
|------------------|-------|-------|-------|-------|-------|-------|-------|
| BODY WIDTH       | 18.75 | 19.75 | 20.75 | 22.25 | 23.75 | 25.25 | 26.75 |
| FULL BODY LENGTH | 24.25 | 24.88 | 25.5  | 26.13 | 26.75 | 27.38 | 28    |
| SLEEVE LENGTH    | 30.5  | 31.5  | 32.5  | 33.5  | 34.5  | 35.13 | 35.75 |

## Size Chart

|       | XS    | S     | М     | L     | XL    | 2XL   | 3XL   |
|-------|-------|-------|-------|-------|-------|-------|-------|
| CHEST | 31-32 | 33-35 | 36-38 | 39-42 | 43-45 | 46-49 | 50-53 |

## **6 Available Colors**