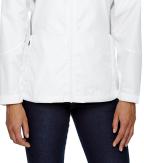

#### **Features**

- Inside storm placket with chin guard
- Roll-away hood
- front reversed coil zipper with semiauto lock rubber pull tab
- Contrast color and tonal embossed print inserts
- Reflective piping at upper sleeves
- Two lower front concealed zippered pockets
- Adjustable shock cord at hood
- Adjustable cuffs with tabs
- Audio port access through inside lower left pocket
- Companion styles