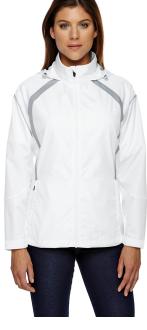

# Ash City - North End Ladies' Sirius **Lightweight Jacket with Embossed Print**

MSRP (A): \$74.98

#### **Features**

- Inside storm placket with chin guard
- Roll-away hood
- front reversed coil zipper with semiauto lock rubber pull tab
- Contrast color and tonal embossed print inserts
- Reflective piping at upper sleeves
- Two lower front concealed zippered pockets
- Adjustable shock cord at hood
- Adjustable cuffs with tabs
- Audio port access through inside lower left pocket
- Companion styles