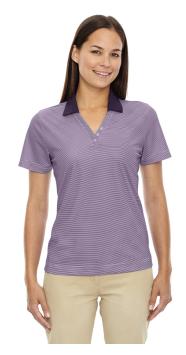

# Ash City - Extreme Ladies' Eperformance™ **Launch Snag Protection Striped Polo**

MSRP (A): \$39.98

#### **Features**

- matching jacquard knit collar
- y-neck with matching jacquard knit collar
- back waist darts

#### **Fabric**

- Moisture wicking, antimicrobial and UV protection performance
- 100% polyester
- Snag protection tricot with stripe print, 4 oz./yd2/135 gsm